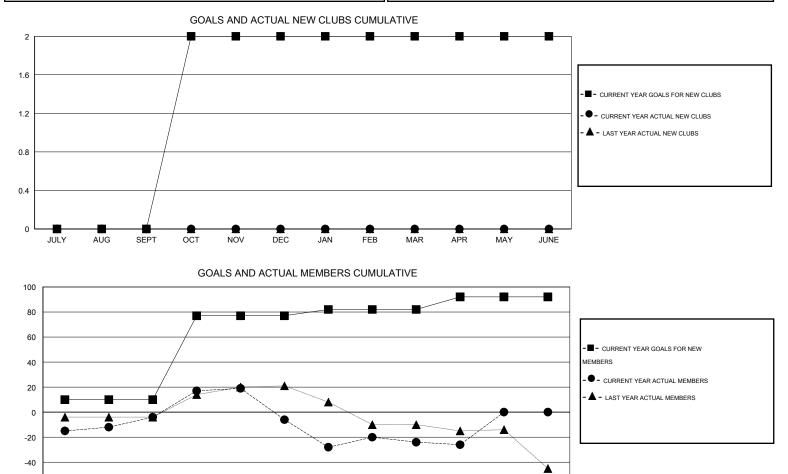

## LOCATION KENTUCKY

Clubs Members RESULTS FOR 2014-2015 RESULTS FOR 2014-2015 NEW CLUB NEW CLUBS DROPPED NET NEW MEMBER CHARTER AND DROPPED NET QUARTER QUARTER GOAL CLUBS GAIN/LOSS GOAL NEW MEMBERS MEMBERS GAIN/LOSS ADDED 0 0 0 0 10 51 55 -4 JULY/AUG/SEPT JULY/AUG/SEPT 2 0 74 67 72 -2 1 -1 OCT/NOV/DEC OCT/NOV/DEC 0 0 5 29 47 1 -1 -18 JAN/FEB/MAR JAN/FEB/MAR 0 0 0 0 10 5 7 -2 APR/MAY/JUNE APR/MAY/JUNE